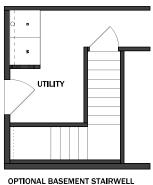

## 1071 sq. ft. 2 Bed, 1 Bath

- 1,071 sq. ft. 2 bedroom, 1 bathroom cottage plan with efficient layout.
- Open concept plan with eat-in kitchen open to informal dining area and living room.
- Plan is shown with in-home furnace and water heater, for which a basement stairwell can substitute