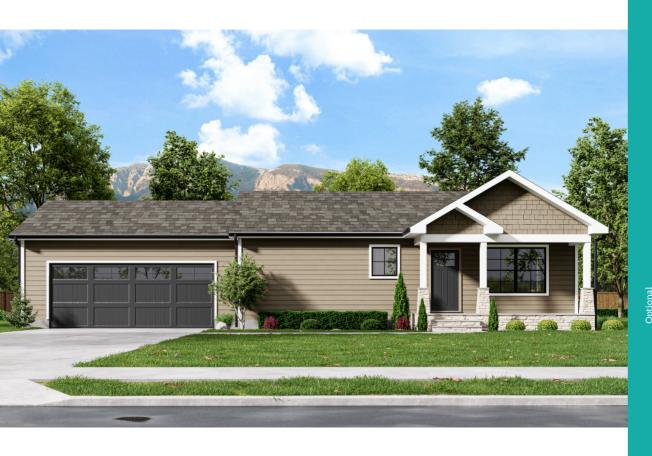

## 1071 sq. ft. 2 Bed, 1 Bath

Front Door: 2-Panel Craftsman with Clear Glass

(painted black w/ clay frame)

Shingles: Driftwood

Siding: Clay Shutters: Black Shakes: Clay

Trims/Corners: White

Window Grids: Black w/ 4-Over-4 Grids

(w/ white vinyl lineals)

Affordable, accessible cottage with 2 bedrooms and 1 bathrooms.

Rendering shown with standard 5/12 pitch, site-built reverse gable

porch and attached garage.

Plan contemplates an attached,

site-built 2-car (24'x24') garage.