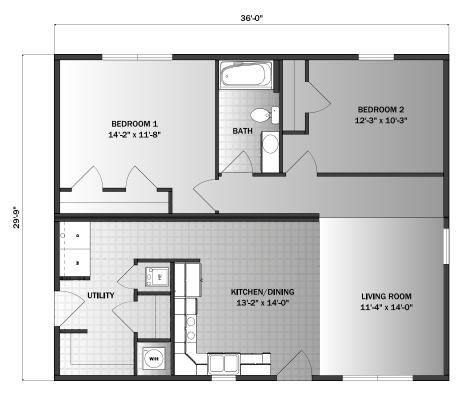

## **PIERCE**

## 1071 sq. ft. 2 Bed, 1 Bath

Front Door: 2-Panel Craftsman with Clear Glass

(painted black w/ clay frame)

Shingles: Driftwood

Siding: Clay Shutters: Black Shakes: Clay

Trims/Corners: White

Window Grids: Black w/ 4-Over-4 Grids

(w/ white vinyl lineals)

Affordable, accessible cottage with 2 bedrooms and 1 bathrooms.

Rendering shown with standard 5/12 pitch, site-built reverse gable

porch and attached garage.

Plan contemplates an attached,

site-built 2-car (24'x24') garage.

## 1071 sq. ft. 2 Bed, 1 Bath

- 1,071 sq. ft. 2 bedroom, 1 bathroom cottage plan with efficient layout.
- Open concept plan with eat-in kitchen open to informal dining area and living room.
- Plan is shown with in-home furnace and water heater, for which a basement stairwell can substitute