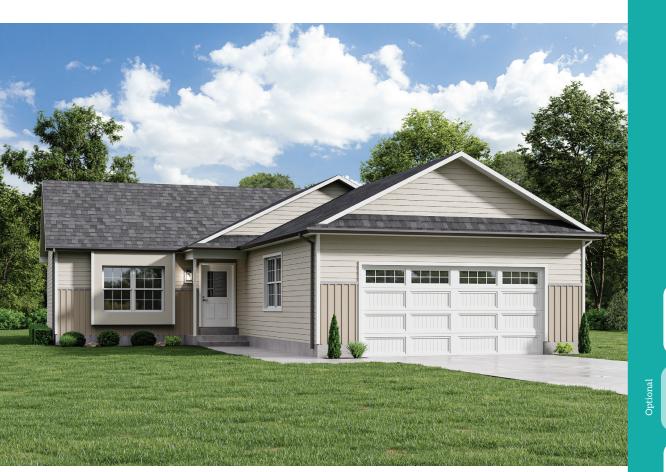

## 1041 sq. ft. 2 Bed, 1 Bath

Front Door: 2-Panel Half-Glass

Shingles: Estate Gray

Siding: Mist

Board & Batten: Clay

Trims/Corners: White

Window Grids: 6-Over-6 (w/ applied 3.5" casing) Rendering shown with optional

• 7/12 pitch and optional bump-out under eave.

Plan contemplates an attached,

- 2-car (24' wide) site-built garage with 5' x 5' covered entry.
  - Outdoor living area accessible via patio door adjacent to dining area.