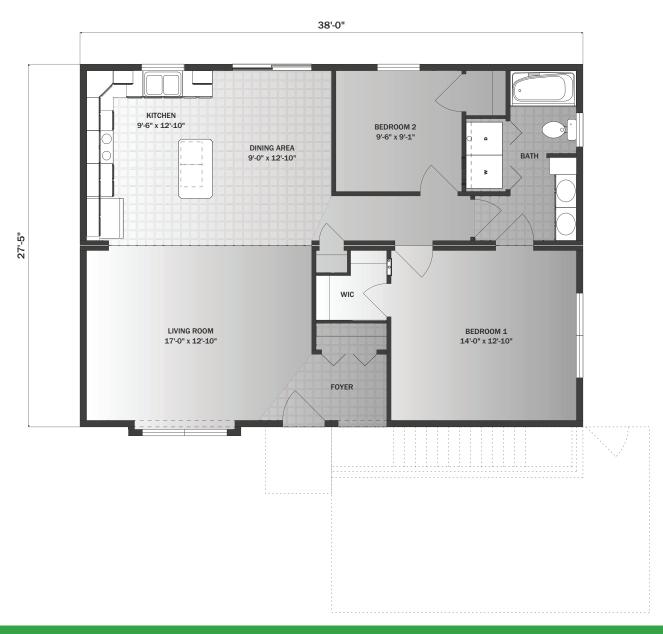

## 1041 sq. ft.

## 2 Bed, 1 Bath

- 1,041 sq. ft. 2 bedroom, 1 bathroom ranch with site-built attached garage and • covered entry.
- Open concept plan with oversized eat-in kitchen attached to a casual dining area. •
- Convenient, space-saving basement entry adjacent to garage •