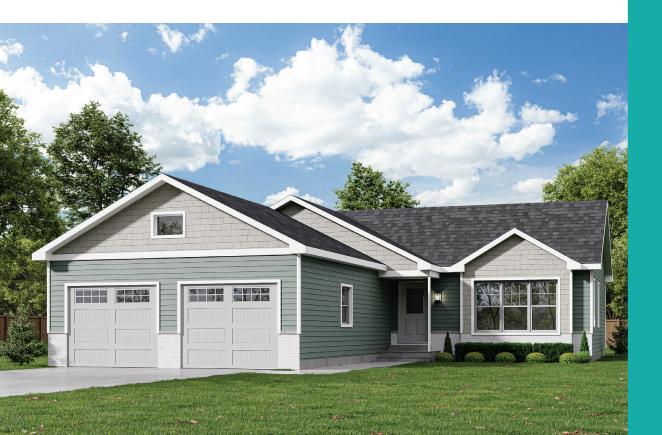

## 1205 sq. ft. 2 Bed, 2 Bath

Front Door: 2-Panel Half-Glass Shingles: Estate Gray Siding: Sagebrook Shakes: Beige Trims/Corners: White

Window Grids: 6-Over-1 (Top Sash Only)

Rendering shown with optional7.0/12 pitch and optional bump-out with reverse gable dormer.

Plan contemplates an attached,

- over-sized (26'0" wide) site-built 2-car garage and 5'x5' covered entry.
- Outdoor living area accessible via patio door adjacent to dining area.

DIMENSIONS

ROOFING

7/12

8/12