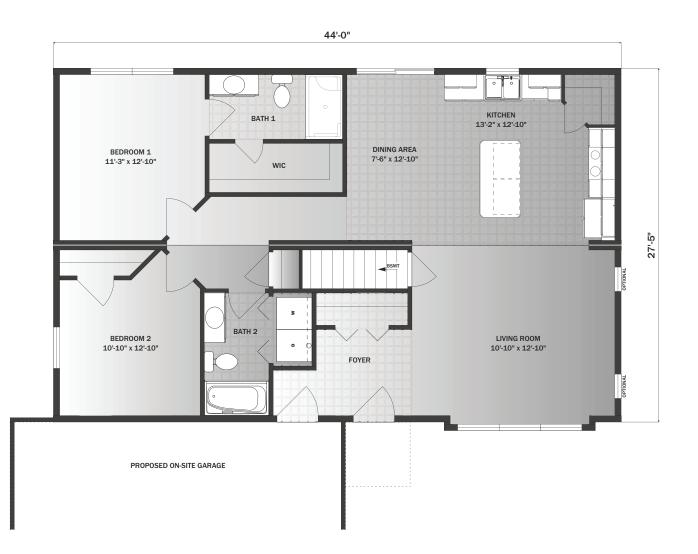

Plan contemplates an attached,

- over-sized (26'0" wide) site-built 2-car garage and 5'x5' covered entry.
- Outdoor living area accessible via patio door adjacent to dining area.

DIMENSIONS

ROOFING

7/12

8/12

## 1205 sq. ft. 2 Bed, 2 Bath

- 1,205 sq. ft. 2 bedroom, 2 bathroom ranch with site-built attached garage and covered entry. •
- Open concept plan with oversized eat-in kitchen attached to a casual dining area. •
- Primary bedroom features an en-suite bathroom with double-bowl vanities and 48" 1-piece fiberglass 1-seat shower.