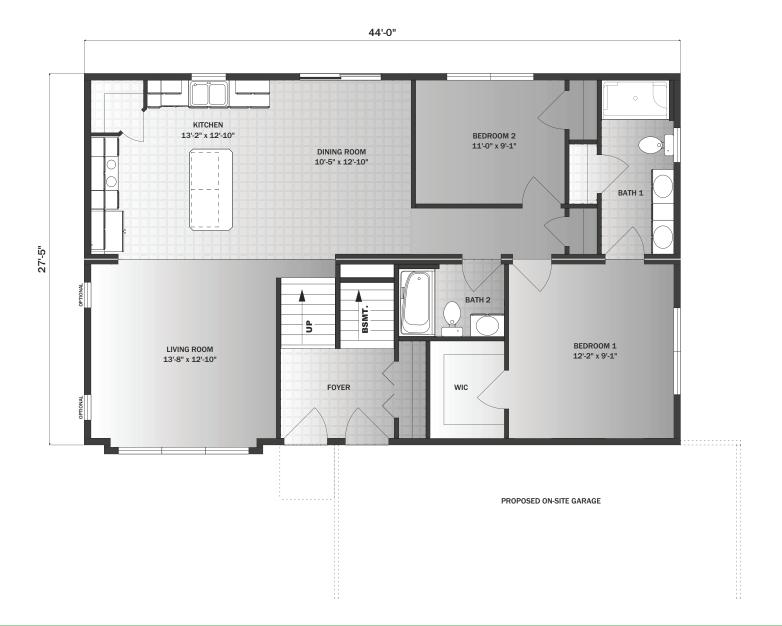

## 1205 sq. ft. 2 Bed, 2 Bath

- 1,205 sq. ft. 2 bedroom, 2 bathroom raised ranch with site-built attached garage and covered entry. With site-finished lower level, add an additional bathroom(s) and other living areas to make it your own.
- Open concept plan with oversized eat-in kitchen attached to a casual dining area.
- Primary bedroom features an en-suite bathroom with double-bowl vanities and 48" 1-piece fiberglass 1-seat shower.