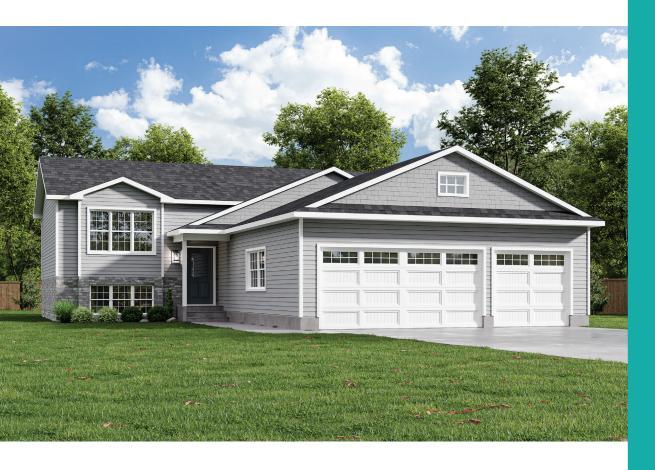

## **MOUNT WHITNEY II**

1205 sq. ft. 2 Bed, 2 Bath

Front Door: 2-Panel Half Glass (Painted)

**Shingles:** Estate Gray

Siding: Gray
Shakes: Gray

Trims/Corners: White

Window Grids: 6-Over-6

(w/applied 3.5" casing)

Rendering shown with standard
• 5/12 pitch and optional bump-out with reverse gable dormer.

Plan contemplates an attached, over-sized (30'0" wide) site-built 3-car garage with 4' x 4' covered entry.

Outdoor living area accessible via patio door adjacent to dining area.